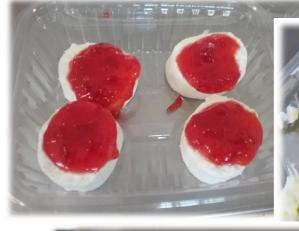

# Lactic Cheeses with topping sauces:

## Let's try to trace the tomino

Work in groups of 3 or 4 people:

What we Know:

- ✓ Tomino Piemontese is a Lactic Coagulation
- The milk is produced in the Farm
- ✓ The sauce is put on the top the day before selling
- ✓ The Shelf life is 1 Week
- ✓ Giorgio sells the Tomino in the Farm shop or at the Market