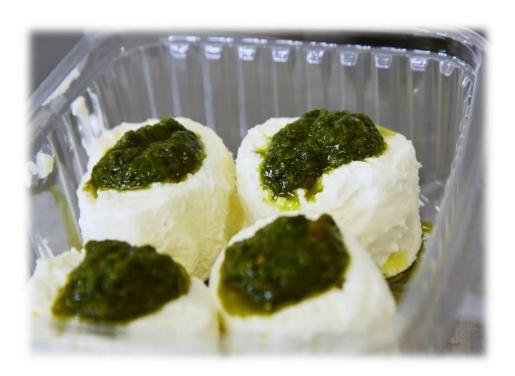

# Lactic Cheeses with topping sauces:

## Let's try to trace the tomino

Work in groups of 3 or 4 people:

What we Know:

- ✓ Tomino Piemontese is a Lactic Coagulation
- The milk is produced in the Farm
- ✓ The sauce is put on the top the day before selling
- ✓ The Shelf life is 1 Week
- ✓ Giorgio sells the Tomino in the Farm shop or at the Market

## Tomino Piemontese

# Packaging ready for selling