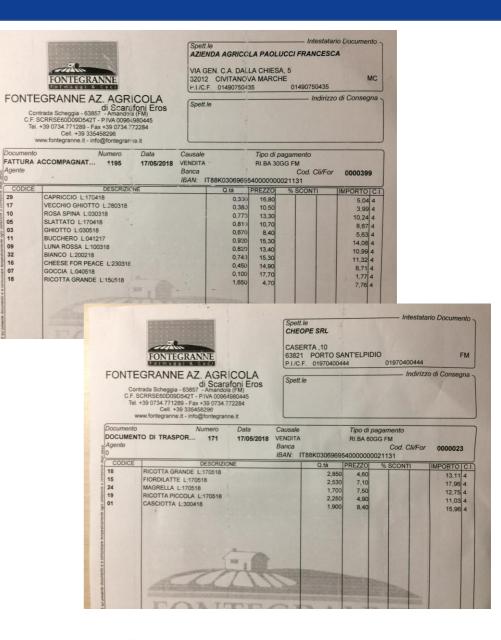

## **External Traceability**

Fontegranne Farm manages the external traceability keeping record of the delivery documents

|                                      | FONTEGRANNE                                                                                                                                                                                                      | 00018                                     | 0MBO ,52<br>POTENZA PIC<br>01826010439     | ENA                  | RNLMTT86L04H2         | MC<br>11R<br>di Consegna        |
|--------------------------------------|------------------------------------------------------------------------------------------------------------------------------------------------------------------------------------------------------------------|-------------------------------------------|--------------------------------------------|----------------------|-----------------------|---------------------------------|
| Contr<br>C.F.SC<br>Tel. +            | CRANNE AZ. AGRICOLA<br>di Scaratoni Eros<br>ads Schegia - 6385 - Amandai RM<br>BRESED000547 - PVA 0064800445<br>39 0734 771286 - Fax +39 0734 77228<br>Cel +39 335458296<br>w fortegrame it - info@fontegrame it |                                           |                                            | Tipo di pag          | amento                |                                 |
| Cocumento                            | Numero Data<br>CCOMPAGNAT 1279 28/05/2                                                                                                                                                                           | Causale<br>2018 VENDITA<br>Banca<br>IBAN: | T88K03069695                               | RIMESSA              | Cod. Cli/For<br>21131 | 0000004                         |
| Agerne                               | DESCRIZIONE                                                                                                                                                                                                      | IDAN.                                     | Q.ta                                       | PREZZO<br>0.80       | % SCONTI              | 9.60                            |
| CODICE<br>80<br>19<br>24<br>03<br>01 | YOGURT BIANCO L 160618<br>RICOTTA PICCOLA L 280518<br>DAMORTULA L 280518<br>CASCIOTTA L 140518                                                                                                                   |                                           | 12,000<br>2,700<br>1,800<br>1,470<br>1,880 | 4,90<br>7,50<br>8,30 |                       | 13,23<br>13,50<br>12,21<br>15,7 |
| ane increases                        |                                                                                                                                                                                                                  |                                           | 1                                          | -                    |                       |                                 |