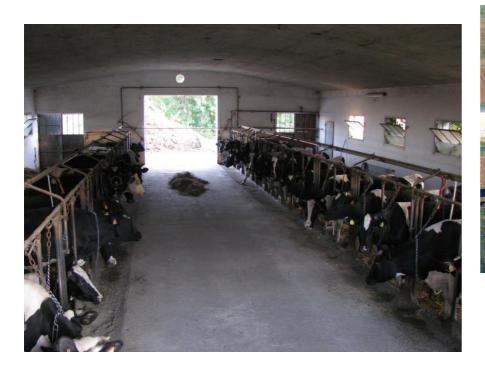

#### The Diary Farm is locateded in Piemonte, the name is:

#### All Products are Made with Milk from the Farm

There are 30 milking cows that produce around 600 litres of milk/day and half is used in the diaryfarm