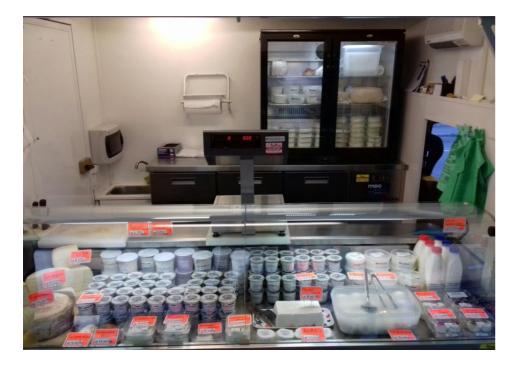

## The products are sold in the Farm shop or at the Market

# The products from Giorgio'Dolce Fattora are sold directly in the Farm shop or at the Market