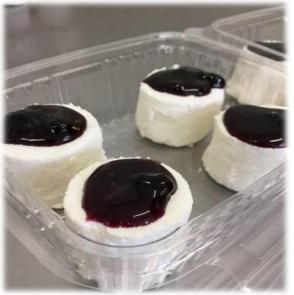

# Lactic Cheeses with topping sauces:

## Let's try to trace the tomino

Work in groups of 3 or 4 people:

What we Know:

- ✓ Tomino Piemontese is a Lactic Coagulation
- The milk is produced in the Farm
- ✓ The sauce is put on the top the day before selling
- ✓ The Shelf life is 1 Week
- ✓ Giorgio sells the Tomino in the Farm shop or at the Market

## Tomino Piemontese

# Packaging ready for selling