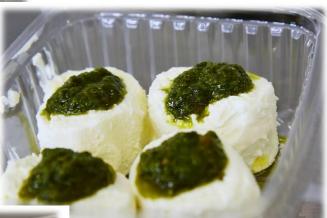

# Lactic Cheeses with topping sauces:

## Let's try to trace the tomino

Work in groups of 3 or 4 people:

What we Know:

- ✓ Tomino Piemontese is a Lactic Coagulation
- The milk is produced in the Farm
- ✓ The sauce is put on the top the day before selling
- ✓ The Shelf life is 1 Week
- ✓ Giorgio sells the Tomino in the Farm shop or at the Market