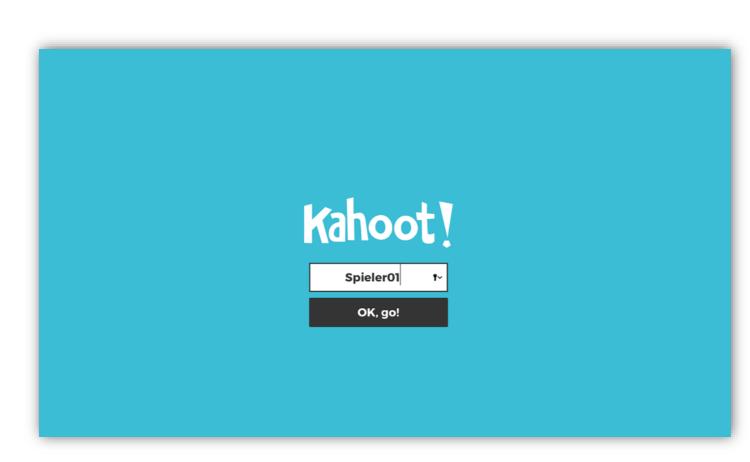

| YouTube 4+ |











#### **Inspiring stories & latest updates**

Step 1: Register at <u>www.kahoot.com</u> and log in as a teacher

#### Teacheesy









**Step 2:** Choose from an existing Kahoot quiz or create your own

#### Teacheesy



















Step 4:

After selecting 'PLAY', choose for 'Classic' version and the game starts. Now you see the Game PIN. The players of the game need to know this number.

#### Teacheesy







#### Join KAHOOT as player



**Step 1:** The players go to <u>www.kahoot.it</u> and fill out the Game PIN.

There is also a Kahootapp available for Android and IPhone.









# Join KAHOOT as player



**Step 2:** The players choose 'nickname'.

#### Teacheesy







|              | Join with the Kahoot! app or at kahoot.it<br>with Game PIN:<br>9709291 | St<br>C                                              |
|--------------|------------------------------------------------------------------------|------------------------------------------------------|
| 0<br>Players | Kahoot !                                                               | Start                                                |
|              |                                                                        | ga                                                   |
|              |                                                                        | e                                                    |
|