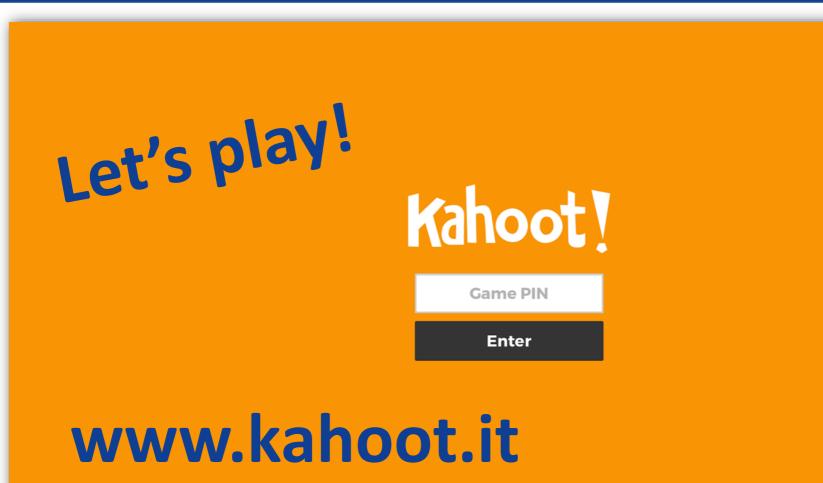

#### Join KAHOOT as player

**Step 1:** The players go to <u>www.kahoot.it</u> and fill out the Game PIN.

There is also a Kahootapp available for Android and IPhone.