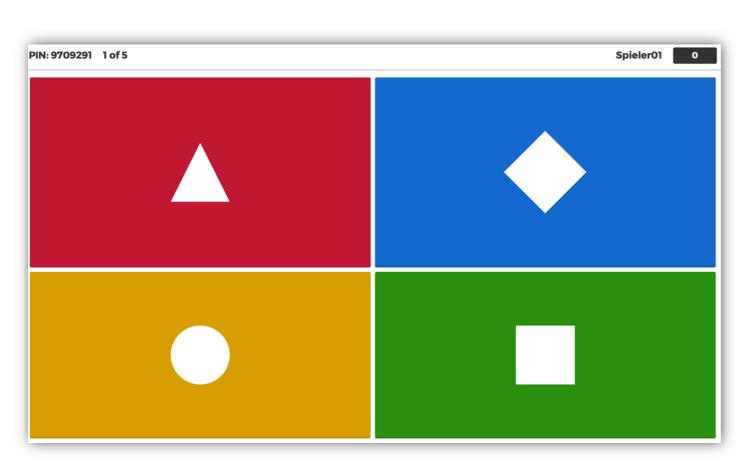

#### Step 3:

On the screen of their laptop or smartphone, the players see the symbols. They select symbol for the correct answer.