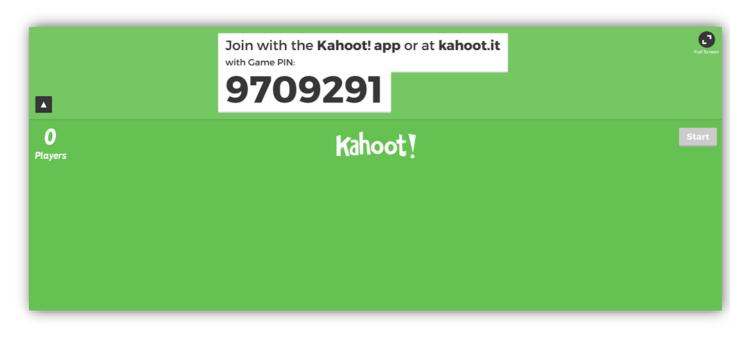

#### Teacheesy

Step 4:

After selecting 'PLAY', choose for 'Classic' version and the game starts. Now you see the Game PIN. The players of the game need to know this number.

Step 5: One by one, the players join the game. When everyone joined, select 'START'. 9

Erasmus+

European Network