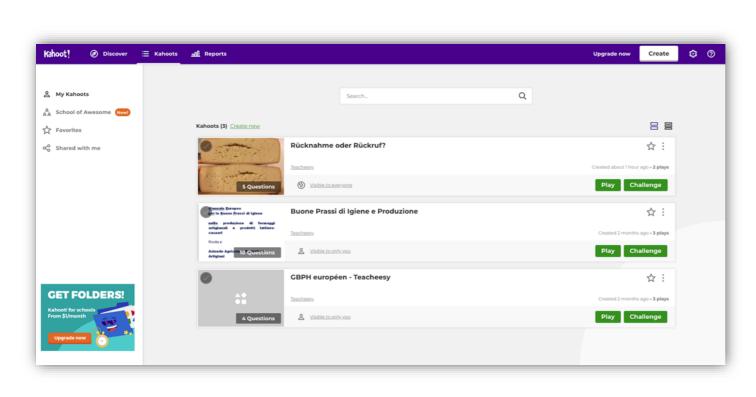

#### Teacheesy

**Step 2:** Choose from an existing Kahoot quiz or create your own