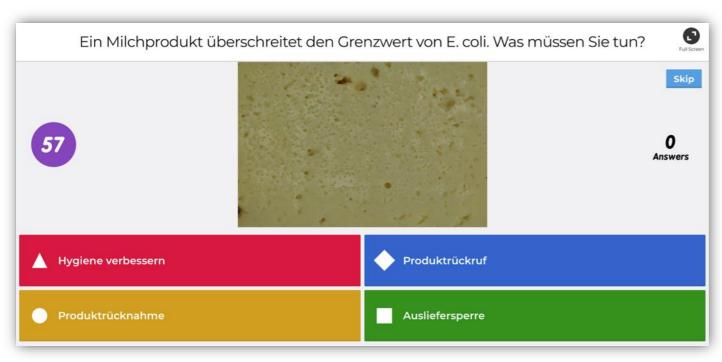

## **Step 6:** The question are projected.

**Step 9:** After each question, the right answer is revealed.