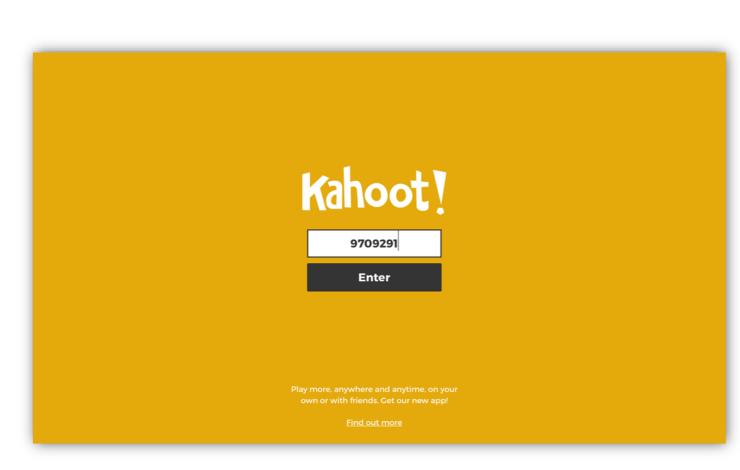

#### Join KAHOOT as player

**Step 1:** The players go to <u>www.kahoot.it</u> and fill out the Game PIN.

There is also a Kahootapp available for Android and IPhone.