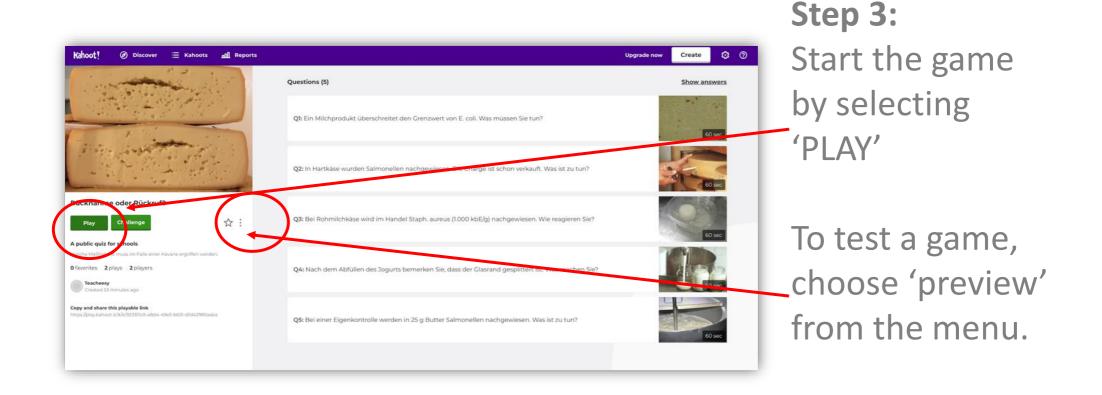

#### Teacheesy

Step 4:

After selecting 'PLAY', choose for 'Classic' version and the game starts. Now you see the Game PIN. The players of the game need to know this number.

#### Teacheesy